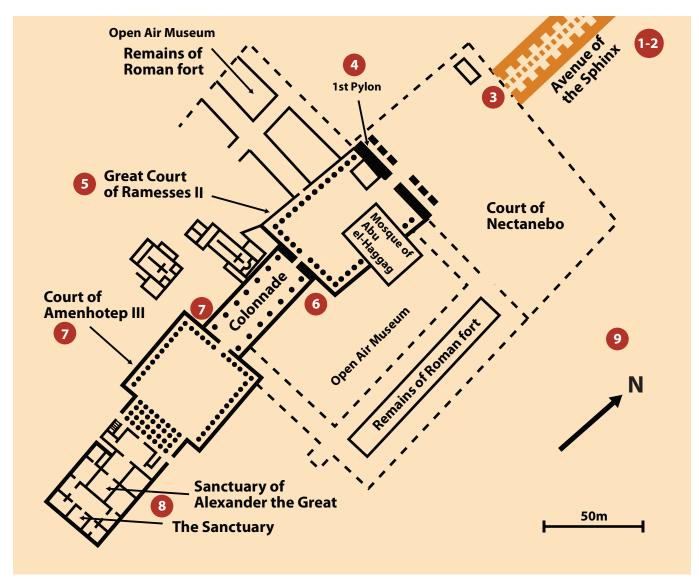

## Track # Location

- 00. Audio Tour Introduction
- 1. An Introduction to Luxor
- 2. History and Setting of the Temple of Luxor
- 3. The Avenue of the Sphinxes & the approach to the Temple.
- 4. The First Pylon & the Temple Entrance
- 5. The Courtyard of Rameses II, the Peristyle Hall & Mosque
- 6. The Second Pylon
- 7. The Colonnade; the Sun Courtyard & The Hippostyle Hall
- 8. The Sanctuary & the Holy of Holies
- 9. Exiting the Temple of Luxor toward the Luxor Museum